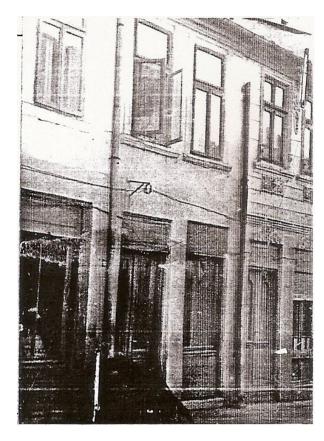

Image 12: Strada Mare, as pictured in the epoch photos and recalled in the collective memory.<sup>61</sup>

Image 13: The Jewish district (here is Olteniei Street) before the demolition in 1979.<sup>62</sup>