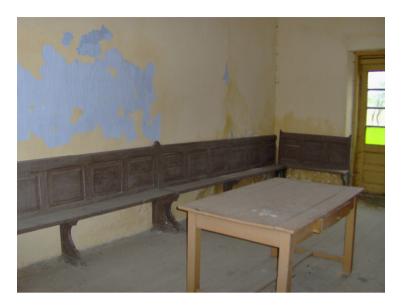

Thus, the Jewish neighborhood will be left with a few houses only, in Vasile Alecsandri Street, away from the central zone, hiding behind blocks of flats.

The demolition-related documents<sup>60</sup> drafted on this occasion provide information of great interest. Of all the area to be demolished, there were only two Jewish properties: the building at 53 Olteniţei Street, lot 1, owned by Moscovici Giugea, built in 1852 and the house of Henri Bîzu, at 53, lot 2. The plans included in these documents comprise essential information regarding how the interior space was organized, used and structured.