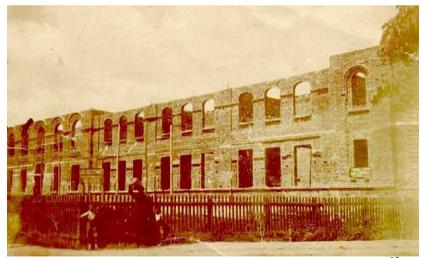

The first representative building erected in Caracal was the Administrative Palace, whose construction started in 1870.<sup>77</sup>

Image 4: The Ioniță Asan Gymnasium, under construction...<sup>16</sup>