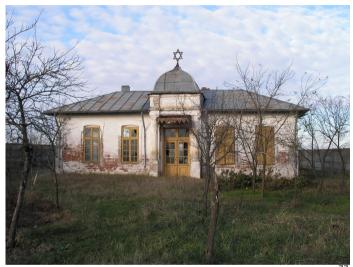

At 11 Plevnei Street, in 1905, the religious communities in Caracal opened, as a cultural institution, the Mosaic Confessional Sanctuary, which operated under the management of Carol Clein. The 25 students were coming twice a week to study the mosaic religion – until 1916, when the Sanctuary was closed.<sup>38</sup> The construction that was housing the Mosaic Confessional Sanctuart was in the immediate vicinity of the Synagogue, which had been built shortly before, in 1902. The building is still standing today, at 2 Sergent Grigore Ion Street. "In 1942, the Department of Internal Affairs approved by the Order nr. 58775/1942, that Simon Scheifeştein, a Jewish Rabbi, come from Craiova to Caracal, along with his family, and settle here and fulfill his mission."<sup>39</sup> For 52 years, the Sephardic Jew Simon Schleifştein officiated the services here. Later on, the care of the Synagogue, as well as the Jewish graveyard at 188 Mihai Viteazul Street (former C. Filipescu), was left to his son, Robin Schleifştein.