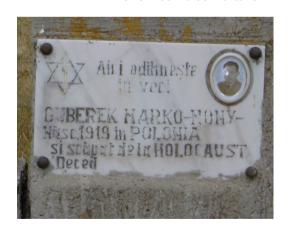

At 11 Plevnei Street, in 1905, the religious communities in Caracal opened, as a cultural institution, the Mosaic Confessional Sanctuary, which operated under the management of Carol Clein. The 25 students were coming twice a week to study the mosaic religion – until 1916, when the Sanctuary was closed.<sup>38</sup> The construction that was housing the Mosaic Confessional Sanctuart was in the immediate vicinity of the Synagogue, which had been built shortly before, in 1902. The building is still standing today, at 2 Sergent Grigore Ion Street. "In 1942, the Department of Internal Affairs approved by the Order nr. 58775/1942, that Simon Scheifeştein, a Jewish Rabbi, come from Craiova to Caracal, along with his family, and settle here and fulfill his mission."<sup>39</sup> For 52 years, the Sephardic Jew Simon Schleifştein officiated the services here. Later on, the care of the Synagogue, as well as the Jewish graveyard at 188 Mihai Viteazul Street (former C. Filipescu), was left to his son, Robin Schleifştein.

During the WWI, the Jews in Caracal fought along the Romanians and supported the army, both financially and by direct participation in the war. The commemorative plague inside the Synagogue lists the names of the Jews who lost their life in the WWI.