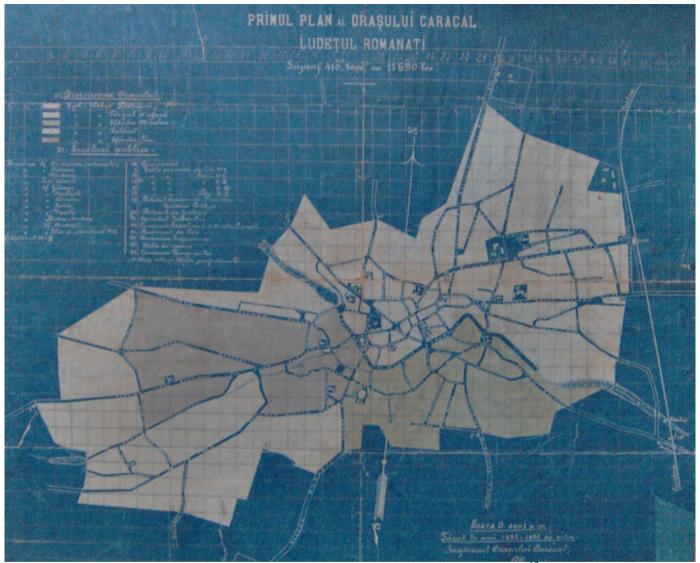

Image 8: The plan of Caracal City in 1939.<sup>25</sup>

After 1945, the city will adjust itself to the new conditions, without though surpassing the prosperity of the previous times. The role of a trade center will be very much lessened within the new economic conditions, much more that the ,locomotive role' for the development will be taken over by the heavy industry.