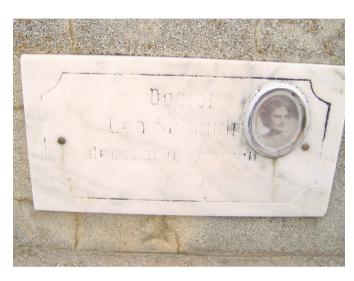

A special role was played within the Jewish community in Caracal, same as ever, by the people who were involved in the medical assistance and care. Thus, in the 1853 alman, Natan Kernbach (or Chernbach) was recorded as "medical doctor at Romanaţi". He got his diploma in surgery in Pesta in 1838 (senior surgeon) in 1838, la Pesta; he returned to the country the same year (or in 1842); <sup>52</sup> in 1850-1851, another "doctor" of the Romanaţi county shows, by the name of Josif Suhamel, who had become master in surgery at Pesta, and who was appointed oberdirector of the army hospital. Still then, there was David Nassel, master in surgery at Vienna in 1846, about whom we know that he was dismissed in 1861 from the position of surgeon of Romanati county; in 1860, Anton Andreevici, graduate of the Medical School in Bucharest was mentioned in the position of surgeon assistant in the Romanati county. <sup>53</sup>

Later, between 1938 and 1948, the medical staff was including Porn Leopold (also a radiologist for the medical unit in Brastavăţ), a hospital radiologist, <sup>56</sup> and Ricman Vasile, a medical doctor at C.F.R. (Romanian Railway) and the Industrial High School. <sup>57</sup>

For the inter-war period of time, private offices was a current practice; thus, we can mention the offices of MD Porn (specialized in Paris) for internal medicine, obstretics and gynaecology, women diseases, venereal disease, X-ray. Similarly, there were dental offices in the city, such as: dr. Feodor Mayer- dentist, Rupnievschi Kazimir dentist, dr. Blebea Samoil- dental surgeon (at 287 G. Grigorescu Street), dr. Federmayer I.- dentist (Carol I Street), Ostrovschi Olga- dental office (Carol I Street).<sup>58</sup>