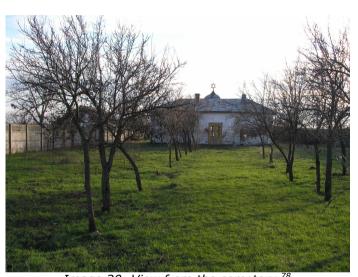

At 11 Plevnei Street, in 1905, the religious communities in Caracal opened, as a cultural institution, the Mosaic Confessional Sanctuary, which operated under the management of Carol Clein. The 25 students were coming twice a week to study the mosaic religion – until 1916, when the Sanctuary was closed.<sup>38</sup> The construction that was housing the Mosaic Confessional Sanctuart was in the immediate vicinity of the Synagogue, which had been built shortly before, in 1902. The building is still standing today, at 2 Sergent Grigore Ion Street. "In 1942, the Department of Internal Affairs approved by the Order nr. 58775/1942, that Simon Scheifeştein, a Jewish Rabbi, come from Craiova to Caracal, along with his family, and settle here and fulfill his mission."<sup>39</sup> For 52 years, the Sephardic Jew Simon Schleifştein officiated the services here. Later on, the care of the Synagogue, as well as the Jewish graveyard at 188 Mihai Viteazul Street (former C. Filipescu), was left to his son, Robin Schleifştein.