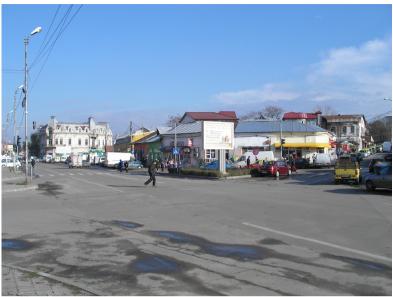

Image 12: Strada Mare, as pictured in the epoch photos and recalled in the collective memory.<sup>61</sup>

Image 13: The Jewish district (here is Olteniei Street) before the demolition in 1979.<sup>62</sup>