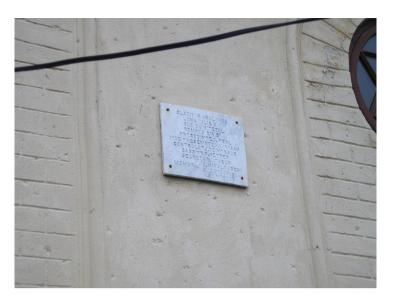

At 11 Plevnei Street, in 1905, the religious communities in Caracal opened, as a cultural institution, the Mosaic Confessional Sanctuary, which operated under the management of Carol Clein. The 25 students were coming twice a week to study the mosaic religion – until 1916, when the Sanctuary was closed.<sup>38</sup> The construction that was housing the Mosaic Confessional Sanctuart was in the immediate vicinity of the Synagogue, which had been built shortly before, in 1902. The building is still standing today, at 2 Sergent Grigore Ion Street. "In 1942, the Department of Internal Affairs approved by the Order nr. 58775/1942, that Simon Scheifeştein, a Jewish Rabbi, come from Craiova to Caracal, along with his family, and settle here and fulfill his mission."<sup>39</sup> For 52 years, the Sephardic Jew Simon Schleifştein officiated the services here. Later on, the care of the Synagogue, as well as the Jewish graveyard at 188 Mihai Viteazul Street (former C. Filipescu), was left to his son, Robin Schleifştein.

During the WWI, the Jews in Caracal fought along the Romanians and supported the army, both financially and by direct participation in the war. The commemorative plague inside the Synagogue lists the names of the Jews who lost their life in the WWI.