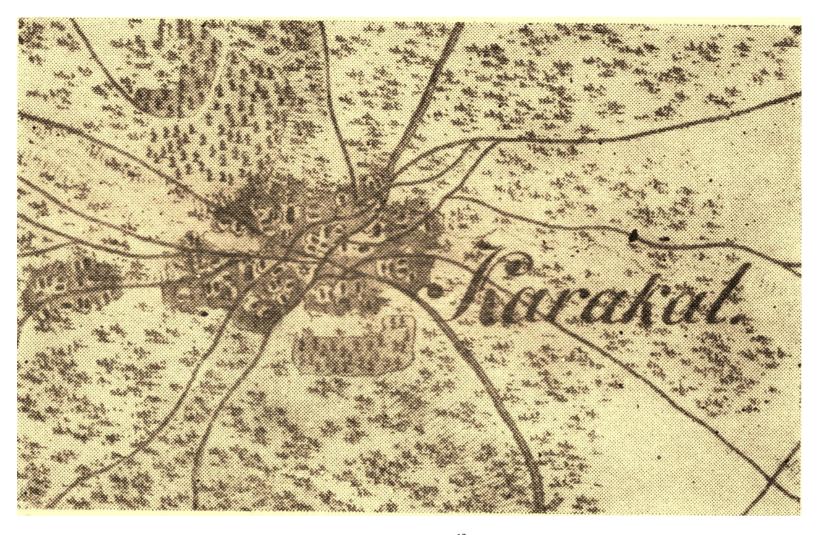

Image 1: Caracal on the Specht<sup>12</sup> map, in 1790.

In the 1831 census, Caracal was part of Plasa Mijlocului that had 16 villages and 1924 families. The same census presents Bold district as belonging to the Caracal estate, an autonomous property of the city, with 181 households.  $^{13}$ 