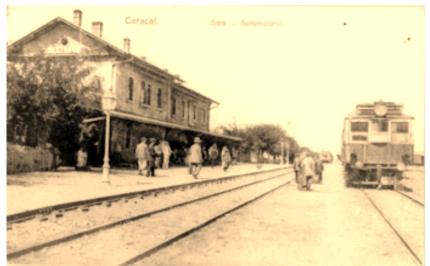

Image 5: ....and in 2010.<sup>17</sup>

Image 6: The Plan of Caracal City at 1895-1896. 18

The construction of the railway, first for the Turnu Severin - Craiova - Piatra Olt - Slatina - Piteşti - Bucharest route (on May 9, 1878, the first express train was running from Vienna to Bucharest) and, later, from Râmnicu Vâlcea to Corabia between 1879 and 1889 (built by engineer Mihail Râmniceanu and engineer Popovici), has tremendously helped to the city development. The railway station, built in 1886 by engineer Popovici, was expanded in 1894 with a new wing, including a restaurant, a medical unit and a waiting hall.<sup>20</sup>