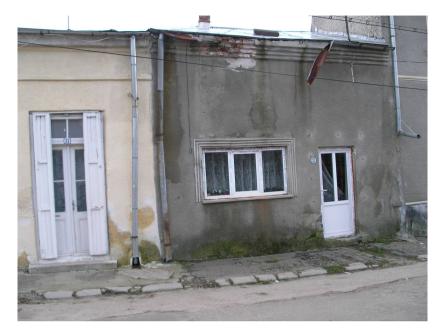

Thus, the Jewish neighborhood will be left with a few houses only, in Vasile Alecsandri Street, away from the central zone, hiding behind blocks of flats.

The demolition-related documents<sup>60</sup> drafted on this occasion provide information of great interest. Of all the area to be demolished, there were only two Jewish properties: the building at 53 Olteniţei Street, lot 1, owned by Moscovici Giugea, built in 1852 and the house of Henri Bîzu, at 53, lot 2. The plans included in these documents comprise essential information regarding how the interior space was organized, used and structured.

Image 12: Strada Mare, as pictured in the epoch photos and recalled in the collective memory.<sup>61</sup>

Image 13: The Jewish district (here is Olteniei Street) before the demolition in 1979.<sup>62</sup>