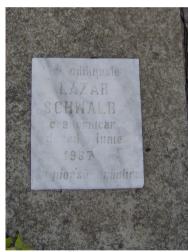

After the state of Israel was constituted, many of them emigrated. Some others left for good much later from the country or to other localities.

As far as the range of the professions embraced by the Jews, even after the WWII, we can mention: watch/clockmaker - Lazăr Schwalb, Simon Schwalb and Marcel Ghinsberg; jeweller, Iosif Sleifeștein; Lola Ghinsberg, fashionista and Lazăr Aron beltmaker; Aron Leibovici, who had a mechanical shop; Gina Ghinsberg and Poldi Sleifeștein, engineers; Rubin Sleifeștein- accountant and Simon Sleifeștein- rabbi; Paul Pesch- sportsman-table tennis; Falia Aron-agent and Henri Bîzu- teacher.