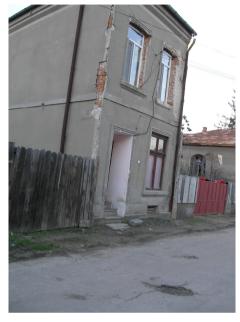

Thus, the Jewish neighborhood will be left with a few houses only, in Vasile Alecsandri Street, away from the central zone, hiding behind blocks of flats.

The demolition-related documents<sup>60</sup> drafted on this occasion provide information of great interest. Of all the area to be demolished, there were only two Jewish properties: the building at 53 Olteniţei Street, lot 1, owned by Moscovici Giugea, built in 1852 and the house of Henri Bîzu, at 53, lot 2. The plans included in these documents comprise essential information regarding how the interior space was organized, used and structured.

Image 12: Strada Mare, as pictured in the epoch photos and recalled in the collective memory.<sup>61</sup>

Image 13: The Jewish district (here is Olteniei Street) before the demolition in 1979.<sup>62</sup>