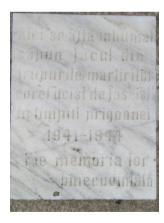

During the WWI, the Jews in Caracal fought along the Romanians and supported the army, both financially and by direct participation in the war. The commemorative plague inside the Synagogue lists the names of the Jews who lost their life in the WWI.