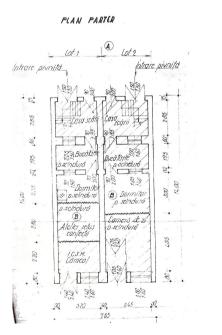

Thus, the Jewish neighborhood will be left with a few houses only, in Vasile Alecsandri Street, away from the central zone, hiding behind blocks of flats.

The demolition-related documents<sup>60</sup> drafted on this occasion provide information of great interest. Of all the area to be demolished, there were only two Jewish properties: the building at 53 Olteniţei Street, lot 1, owned by Moscovici Giugea, built in 1852 and the house of Henri Bîzu, at 53, lot 2. The plans included in these documents comprise essential information regarding how the interior space was organized, used and structured.