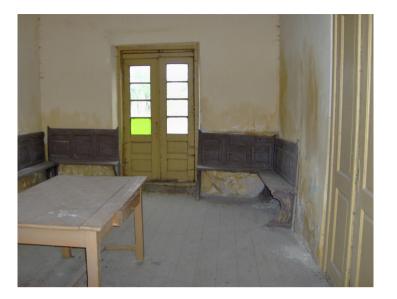

Thus, the Jewish neighborhood will be left with a few houses only, in Vasile Alecsandri Street, away from the central zone, hiding behind blocks of flats.

The demolition-related documents<sup>60</sup> drafted on this occasion provide information of great interest. Of all the area to be demolished, there were only two Jewish properties: the building at 53 Olteniţei Street, lot 1, owned by Moscovici Giugea, built in 1852 and the house of Henri Bîzu, at 53, lot 2. The plans included in these documents comprise essential information regarding how the interior space was organized, used and structured.