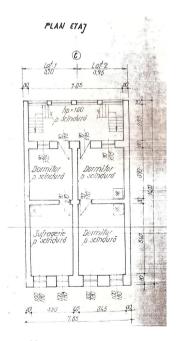

Thus, the Jewish neighborhood will be left with a few houses only, in Vasile Alecsandri Street, away from the central zone, hiding behind blocks of flats.

The demolition-related documents<sup>60</sup> drafted on this occasion provide information of great interest. Of all the area to be demolished, there were only two Jewish properties: the building at 53 Olteniţei Street, lot 1, owned by Moscovici Giugea, built in 1852 and the house of Henri Bîzu, at 53, lot 2. The plans included in these documents comprise essential information regarding how the interior space was organized, used and structured.