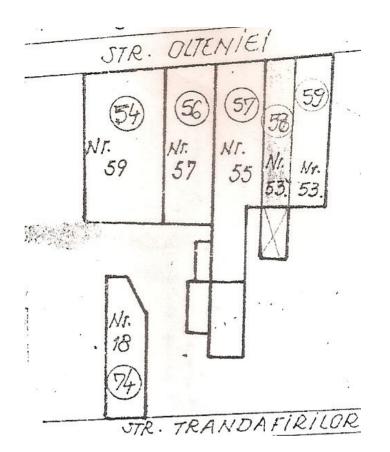

Thus, the Jewish neighborhood will be left with a few houses only, in Vasile Alecsandri Street, away from the central zone, hiding behind blocks of flats.

The demolition-related documents<sup>60</sup> drafted on this occasion provide information of great interest. Of all the area to be demolished, there were only two Jewish properties: the building at 53 Olteniţei Street, lot 1, owned by Moscovici Giugea, built in 1852 and the house of Henri Bîzu, at 53, lot 2. The plans included in these documents comprise essential information regarding how the interior space was organized, used and structured.

Image 12: Strada Mare, as pictured in the epoch photos and recalled in the collective memory.<sup>61</sup>

Image 13: The Jewish district (here is Olteniei Street) before the demolition in 1979.<sup>62</sup>