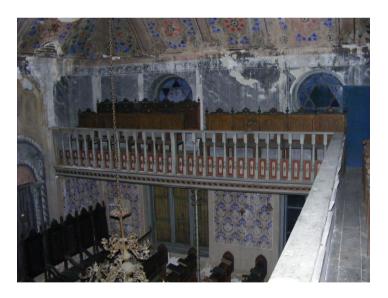

At 11 Plevnei Street, in 1905, the religious communities in Caracal opened, as a cultural institution, the Mosaic Confessional Sanctuary, which operated under the management of Carol Clein. The 25 students were coming twice a week to study the mosaic religion – until 1916, when the Sanctuary was closed.<sup>38</sup> The construction that was housing the Mosaic Confessional Sanctuart was in the immediate vicinity of the Synagogue, which had been built shortly before, in 1902. The building is still standing today, at 2 Sergent Grigore Ion Street. "In 1942, the Department of Internal Affairs approved by the Order nr. 58775/1942, that Simon Scheifeştein, a Jewish Rabbi, come from Craiova to Caracal, along with his family, and settle here and fulfill his mission."<sup>39</sup> For 52 years, the Sephardic Jew Simon Schleifştein officiated the services here. Later on, the care of the Synagogue, as well as the Jewish graveyard at 188 Mihai Viteazul Street (former C. Filipescu), was left to his son, Robin Schleifştein.

During the WWI, the Jews in Caracal fought along the Romanians and supported the army, both financially and by direct participation in the war. The commemorative plague inside the Synagogue lists the names of the Jews who lost their life in the WWI.