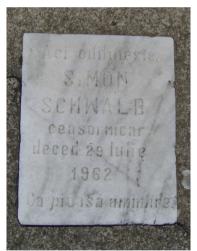

The list of names of Jewish merchants and traders in Caracal include Rubin, Moscu and Haschel Benaroyo – grain traders; Wolf Basen- trade of textiles and clothing; Moscovici Elea- manufacturing store; the Haber brothers – traders of wines (they had been wounded in the war); M. Barat – stationery trading (two brothers, the company founders, died in the war); Marcel Grunberg-merchant; I. Segalmerchant; Simion Schwalb-merchant; Snap-merchant.<sup>34</sup>

After the state of Israel was constituted, many of them emigrated. Some others left for good much later from the country or to other localities.

As far as the range of the professions embraced by the Jews, even after the WWII, we can mention: watch/clockmaker - Lazăr Schwalb, Simon Schwalb and Marcel Ghinsberg; jeweller, Iosif Sleifeștein; Lola Ghinsberg, fashionista and Lazăr Aron beltmaker; Aron Leibovici, who had a mechanical shop; Gina Ghinsberg and Poldi Sleifeștein, engineers; Rubin Sleifeștein- accountant and Simon Sleifeștein- rabbi; Paul Pesch- sportsman-table tennis; Falia Aron-agent and Henri Bîzu- teacher.