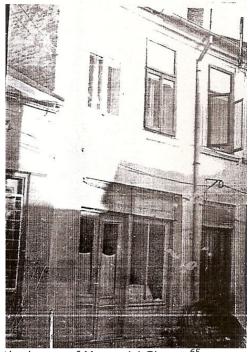

Image 12: Strada Mare, as pictured in the epoch photos and recalled in the collective memory.<sup>61</sup>

Image 13: The Jewish district (here is Olteniei Street) before the demolition in 1979.<sup>62</sup>