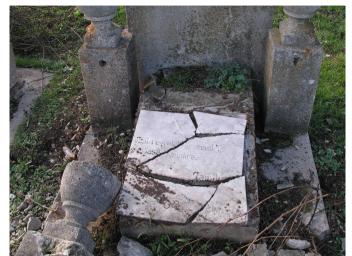

At 11 Plevnei Street, in 1905, the religious communities in Caracal opened, as a cultural institution, the Mosaic Confessional Sanctuary, which operated under the management of Carol Clein. The 25 students were coming twice a week to study the mosaic religion – until 1916, when the Sanctuary was closed.<sup>38</sup> The construction that was housing the Mosaic Confessional Sanctuart was in the immediate vicinity of the Synagogue, which had been built shortly before, in 1902. The building is still standing today, at 2 Sergent Grigore Ion Street. "In 1942, the Department of Internal Affairs approved by the Order nr. 58775/1942, that Simon Scheifeştein, a Jewish Rabbi, come from Craiova to Caracal, along with his family, and settle here and fulfill his mission."<sup>39</sup> For 52 years, the Sephardic Jew Simon Schleifştein officiated the services here. Later on, the care of the Synagogue, as well as the Jewish graveyard at 188 Mihai Viteazul Street (former C. Filipescu), was left to his son, Robin Schleifştein.