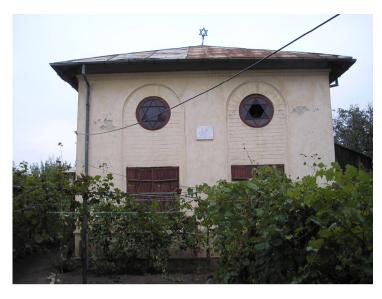

At 11 Plevnei Street, in 1905, the religious communities in Caracal opened, as a cultural institution, the Mosaic Confessional Sanctuary, which operated under the management of Carol Clein. The 25 students were coming twice a week to study the mosaic religion – until 1916, when the Sanctuary was closed.<sup>38</sup> The construction that was housing the Mosaic Confessional Sanctuart was in the immediate vicinity of the Synagogue, which had been built shortly before, in 1902. The building is still standing today, at 2 Sergent Grigore Ion Street. "In 1942, the Department of Internal Affairs approved by the Order nr. 58775/1942, that Simon Scheifeştein, a Jewish Rabbi, come from Craiova to Caracal, along with his family, and settle here and fulfill his mission."<sup>39</sup> For 52 years, the Sephardic Jew Simon Schleifştein officiated the services here. Later on, the care of the Synagogue, as well as the Jewish graveyard at 188 Mihai Viteazul Street (former C. Filipescu), was left to his son, Robin Schleifştein.