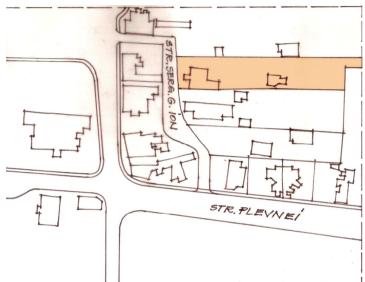

At 11 Plevnei Street, in 1905, the religious communities in Caracal opened, as a cultural institution, the Mosaic Confessional Sanctuary, which operated under the management of Carol Clein. The 25 students were coming twice a week to study the mosaic religion – until 1916, when the Sanctuary was closed.<sup>38</sup> The construction that was housing the Mosaic Confessional Sanctuart was in the immediate vicinity of the Synagogue, which had been built shortly before, in 1902. The building is still standing today, at 2 Sergent Grigore Ion Street. "In 1942, the Department of Internal Affairs approved by the Order nr. 58775/1942, that Simon Scheifeştein, a Jewish Rabbi, come from Craiova to Caracal, along with his family, and settle here and fulfill his mission."<sup>39</sup> For 52 years, the Sephardic Jew Simon Schleifştein officiated the services here. Later on, the care of the Synagogue, as well as the Jewish graveyard at 188 Mihai Viteazul Street (former C. Filipescu), was left to his son, Robin Schleifştein.